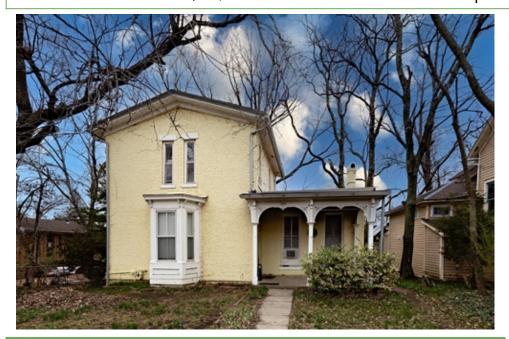

## At \$125,000 Per Unit Second Lowest Priced 4plex in Lawrence

## 728 Rhode Island St, Lawrence, KS 66044

» Beds: 6 | Baths: 4 Full

» MLS #: 160358

- » Multi-Family | 2,071 ft<sup>2</sup> | Lot: 5,850 ft<sup>2</sup>
- » 6BR 4BA house or live in 1 unit, rent other 3 to live for almost FREE or close to Cash Flow After Taxes If Renting all 4 units
- » Prized Downtown Old East Lawrence Built to Last After Quantrill's Raiders burned the houses
- » More Info: 728RhodelslandSt.IsForSale.com